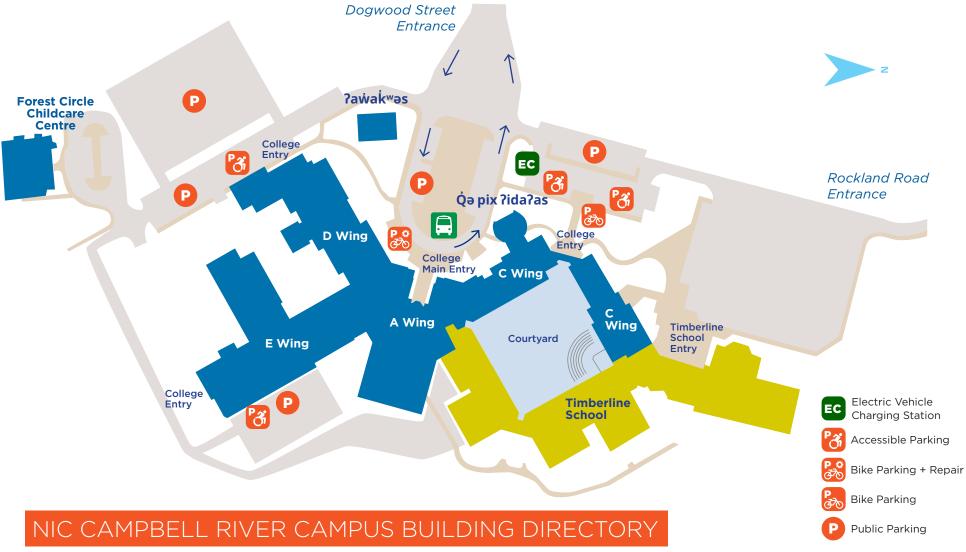

# 1685 South Dogwood Street, Campbell River

#### A Wing

- Bookstore
- Student Services/Registration
- Cafeteria
- Culinary Arts Classroom/Kitchen
- The Bistro
- Mailman Family Foundation Student Commons
- Library
- Office of Global Engagement
- Culinary Shipping & Receiving

## **C** Wing

- Academic Division
- Department of Accessible Learning
- Science Labs
- School of Continuing Education & Training Administrative Offices

## **D** Wing

- Health & Human Services
- Administrative Offices
- Technology Labs & Classrooms (Electronics, Industrial Automation)
- Trades Labs & Classrooms (Automotive Refinishing, Electrical, Aircraft, Carpentry)
- Metal Jewellery Studio

#### E Wing

- Shipping & Receiving
- Trades Shops & Classrooms (Welding, Automotive, Heavy Mechanical, Aquaculture)
- Early Childhood Care & Education