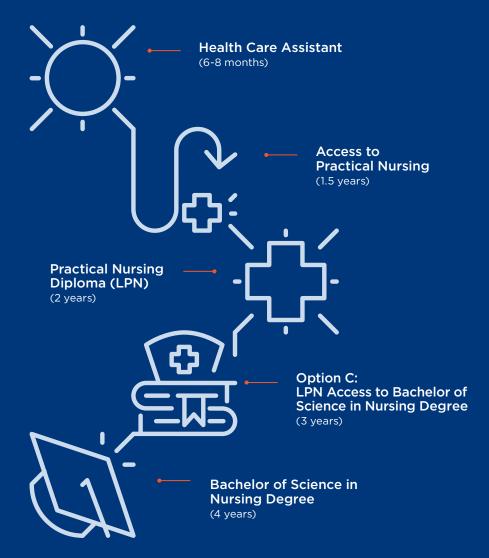

# HEALTH AND HUMAN SERVICES PROGRAMS

| AREA OF STUDY                                                                                     | LENGTH      |    | WHERE |    |   |      | ACADEMIC ADMISSION REQUIREMENTS                                                                                                                                                                                                                                                                                                                |
|---------------------------------------------------------------------------------------------------|-------------|----|-------|----|---|------|------------------------------------------------------------------------------------------------------------------------------------------------------------------------------------------------------------------------------------------------------------------------------------------------------------------------------------------------|
| EARLY CHILDHOOD CARE & EDUCATION                                                                  |             | cv | CR    | PA | M | x uc |                                                                                                                                                                                                                                                                                                                                                |
| Early Childhood Care & Education Certificate                                                      | 10 MO-3 YRS | 9  |       | 9  |   |      | English 12 C or equivalent, RSA document                                                                                                                                                                                                                                                                                                       |
| Early Childhood Care & Education Diploma                                                          | 7 MO-3 YRS  | •  | •     | 9  | 9 | •    | Early Childhood Care & Education Certificate                                                                                                                                                                                                                                                                                                   |
| Early Childhood Care & Education - Infants and Toddlers Diploma<br>(International Admission Only) | 2 YRS       | •  |       | •  |   |      | English 12 C or equivalent, RSA document, IELTS 6.0 or equivalent                                                                                                                                                                                                                                                                              |
| HEALTH                                                                                            |             | cv | CR    | PA | M | x uc |                                                                                                                                                                                                                                                                                                                                                |
| Health Care Assistant Certificate                                                                 | 6-8 MTS     | •  | •     | •  |   |      | English 11 C+ or equivalent,<br>English competency self-declaration form, HCA intake package                                                                                                                                                                                                                                                   |
| Access to Practical Nursing Pathway                                                               | 1.5 YRS     | •  |       |    |   |      | Grade 12 or equivalent, English 12 C+ or equivalent, Foundations of Math 11 C or equivalent, Biology 12 C or equivalent, BIO-159 C+ or equivalent, Declaration of English Language Competency Requirements for Practical Nursing, Requisite Skills and Abilities Program Bulletin, BC HCA Certificate or equivalent, 600 hours work experience |
| Practical Nursing Diploma                                                                         | 2 YRS       | •  | •     | •  |   |      | Grade 12 with Math 11 C or equivalent,<br>English 12 C+ or equivalent, Biology 12 C, BIO-159 C+ or equivalent,<br>declaration of English Language Competency, RSA and Program<br>Bulletin form                                                                                                                                                 |
| Bachelor of Science in Nursing Degree                                                             | 4 YRS       | •  |       |    |   |      | CASPer Test, Grade 12, English 12 C+, Biology 12 C+ or equivalent,<br>Chemistry 11 C+, Principles Of Math 11 C+ or equivalent                                                                                                                                                                                                                  |
| HUMAN SERVICES                                                                                    |             | cv | CR    | PA | M | x uc |                                                                                                                                                                                                                                                                                                                                                |
| Human Services - Educational Assistant / Community Support Certificate                            | 1 YR        | •  |       |    |   |      | English 12 C+ or equivalent,<br>HS RSA document, HSW letter of intent                                                                                                                                                                                                                                                                          |
| Human Services - Educational Assistant / Community Support,<br>Indigenous Focus Certificate       | 1 YR        |    |       | •  |   |      | English 12 C+ or equivalent,<br>HS RSA document, HSW letter of intent                                                                                                                                                                                                                                                                          |
| Social Service Diploma                                                                            | 2 YRS       | •  |       |    |   |      | English 12 C+ or equivalent, HSW Pro Ref form,<br>HSW RSA document, HSW letter of intent                                                                                                                                                                                                                                                       |
| Human Services Diploma                                                                            | 2 YRS       | •  |       |    |   |      | Human Services Educational Assistant/Community Support Certificate or Human Services Educational Assistant/Community Support, Indigenous Focus Certificate or equivalent, HSW Professional Reference Form, Human Services Requisite Skills and Abilities document, HSW Letter of Intent                                                        |